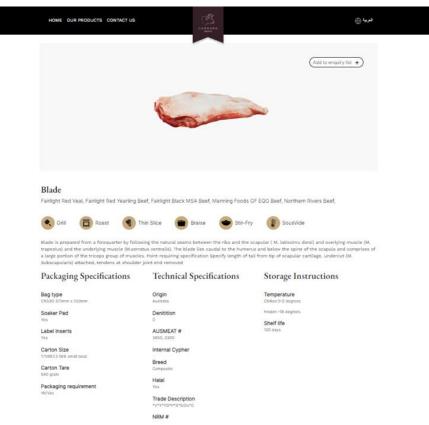

#### **OB** Rib

Fairlight Red Veal, Fairlight Red Yearling Beef, Fairlight Black MSA Beef, Manning Foods GF EQG Beef, Northern Rivers Beef Grass Fed,

Ribs prepared is prepared from a forequarter after the removal of the Brisket and chuck. Short ribs portion is removed at a distance of 75mm from the eye muscle (M. longissimus dorsi) and the loin (caudal) end, parallel with the vertebrae (Chine) is removed exposing the lean meat down the ribs and back bone. Points requiring specification: Rib Number, tip of scapular and rib cap removed

| Packaging Specifications                                        | <b>Technical Specifications</b>                          | Storage Instructions                         |
|-----------------------------------------------------------------|----------------------------------------------------------|----------------------------------------------|
| Bag type<br>CN530 375mm x 550mm                                 | <b>Origin</b><br>Australia                               | Temperature<br>Chilled 0-2 degrees           |
| Soaker Pad<br><sup>Yes</sup><br>Label Inserts<br><sup>Yes</sup> | Denitition<br>0 - 8<br>AUSMEAT #<br>3607, 1601           | Frozen -18 degrees<br>Shelf life<br>120 days |
| Carton Size<br>17598.1.5 M/E small base<br>Carton Tare          | Internal Cypher<br>Breed<br>Composite                    |                                              |
| 640 gram<br>Packaging requirement<br>IW/Vac                     | Halal<br>Yes<br>Trade Description<br>*V*V*VG*P>\$*S/Ox*C |                                              |
|                                                                 | NRM #                                                    |                                              |